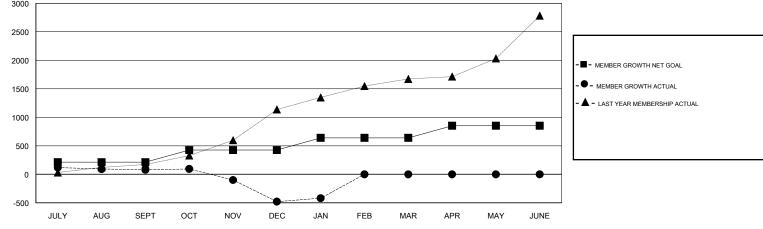

#### GMT CA

| -             | Club          | s         |               | Members               |                           |                         |                                                    |
|---------------|---------------|-----------|---------------|-----------------------|---------------------------|-------------------------|----------------------------------------------------|
|               | RESULTS FOR   | 2018-2019 |               | RESULTS FOR 2018-2019 |                           |                         |                                                    |
| QUARTER       | NEW CLUB GOAL | NEW CLUBS | DROPPED CLUBS | QUARTER               | MEMBER GROWTH NET<br>GOAL | MEMBER GROWTH<br>ACTUAL | DROPPED<br>MEMBERS ACTUAL<br>(including transfers) |
| JULY/AUG/SEPT | 3             | 6         | 1             | JULY/AUG/SEPT         | 213                       | 228                     | 141                                                |
| OCT/NOV/DEC   | 3             | 3         | 9             | OCT/NOV/DEC           | 213                       | 122                     | 665                                                |
| JAN/FEB/MAR   | 3             | 0         | 0             | JAN/FEB/MAR           | 213                       | 107                     | 35                                                 |
| APR/MAY/JUNE  | 3             | 0         | 0             | APR/MAY/JUNE          | 213                       | 0                       | 0                                                  |