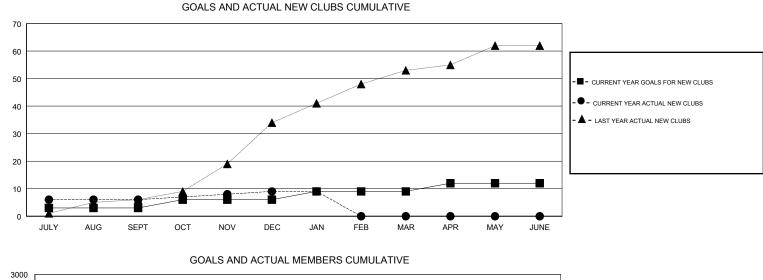

#### GMT CA

| -             | Club          | s         |               | Members               |                           |                         |                                                    |
|---------------|---------------|-----------|---------------|-----------------------|---------------------------|-------------------------|----------------------------------------------------|
|               | RESULTS FOR   | 2018-2019 |               | RESULTS FOR 2018-2019 |                           |                         |                                                    |
| QUARTER       | NEW CLUB GOAL | NEW CLUBS | DROPPED CLUBS | QUARTER               | MEMBER GROWTH NET<br>GOAL | MEMBER GROWTH<br>ACTUAL | DROPPED<br>MEMBERS ACTUAL<br>(including transfers) |
| JULY/AUG/SEPT | 3             | 6         | 1             | JULY/AUG/SEPT         | 213                       | 228                     | 141                                                |
| OCT/NOV/DEC   | 3             | 3         | 9             | OCT/NOV/DEC           | 213                       | 122                     | 665                                                |
| JAN/FEB/MAR   | 3             | 0         | 0             | JAN/FEB/MAR           | 213                       | 107                     | 35                                                 |
| APR/MAY/JUNE  | 3             | 0         | 0             | APR/MAY/JUNE          | 213                       | 0                       | 0                                                  |